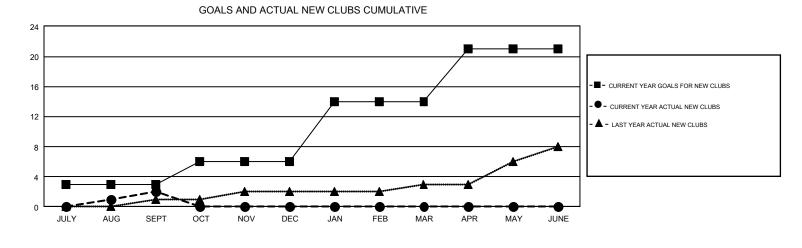

## GMT: WAYNE OAKES

REPORT DOES NOT INCLUDE CLUBS IN UNDISTRICTED AREAS.

| Clubs<br>RESULTS FOR 2017-2018 |   |   |   | Members<br>RESULTS FOR 2017-2018 |     |     |     |  |
|--------------------------------|---|---|---|----------------------------------|-----|-----|-----|--|
|                                |   |   |   |                                  |     |     |     |  |
| JULY/AUG/SEPT                  | 3 | 2 | 7 | JULY/AUG/SEPT                    | 139 | 729 | 812 |  |
| OCT/NOV/DEC                    | 3 | 0 | 0 | OCT/NOV/DEC                      | 100 | 0   | 0   |  |
| JAN/FEB/MAR                    | 8 | 0 | 0 | JAN/FEB/MAR                      | 246 | 0   | 0   |  |
| APR/MAY/JUNE                   | 7 | 0 | 0 | APR/MAY/JUNE                     | 226 | 0   | 0   |  |