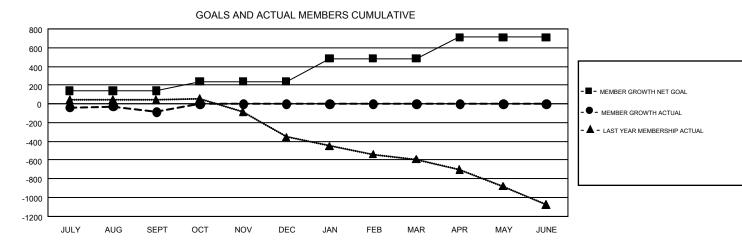

## GMT: WAYNE OAKES

REPORT DOES NOT INCLUDE CLUBS IN UNDISTRICTED AREAS.

| Clubs<br>RESULTS FOR 2017-2018 |   |   |   | Members<br>RESULTS FOR 2017-2018 |     |     |     |  |
|--------------------------------|---|---|---|----------------------------------|-----|-----|-----|--|
|                                |   |   |   |                                  |     |     |     |  |
| JULY/AUG/SEPT                  | 3 | 2 | 7 | JULY/AUG/SEPT                    | 139 | 729 | 812 |  |
| OCT/NOV/DEC                    | 3 | 0 | 0 | OCT/NOV/DEC                      | 100 | 0   | 0   |  |
| JAN/FEB/MAR                    | 8 | 0 | 0 | JAN/FEB/MAR                      | 246 | 0   | 0   |  |
| APR/MAY/JUNE                   | 7 | 0 | 0 | APR/MAY/JUNE                     | 226 | 0   | 0   |  |